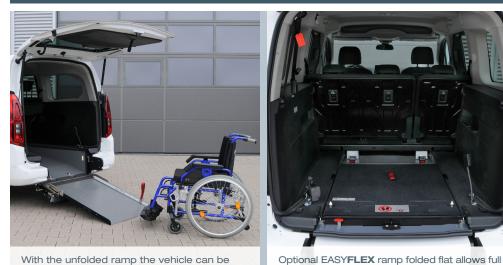

## Toyota Proace City Electric L2

With the unfolded ramp the vehicle can be accessed comfortably with a wheelchair.

use of the luggage area.

- » The optional, patented EASYFLEX ramp is extremely user-friendly and can be converted quickly to a loading area
- » Original bench seat in 2nd row

provides additional safety.