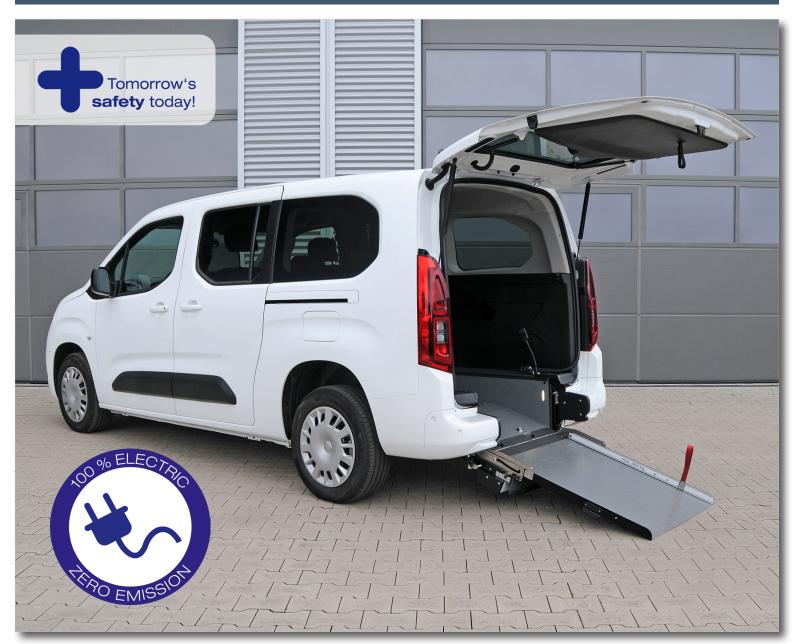

# WAV WITH REAR CUT FLOOR

Toyota Proace City Electric L2

www.amf-bruns.de

# **ACCESSIBLE VEHICLE WITH REAR CUT FLOOR**

## Toyota Proace City Electric L2

With the unfolded ramp the vehicle can be accessed comfortably with a wheelchair.