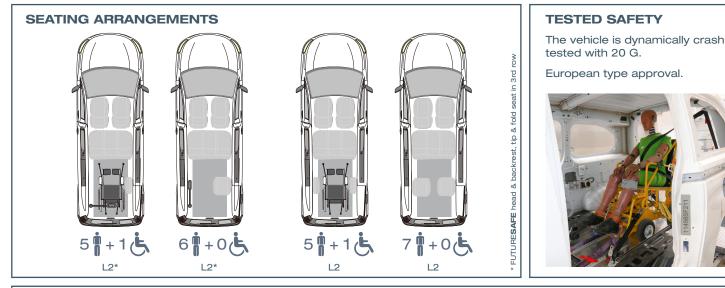

- » Two optional tip & fold seats in 3rd row
- Optional head & backrest FUTURESAFE is available

50 kWh