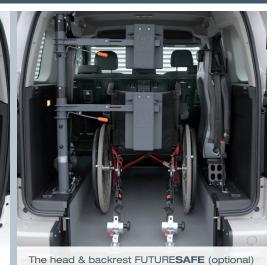

- » Two optional tip & fold seats in 3rd row
- Optional head & backrest FUTURESAFE is available

50 kWh